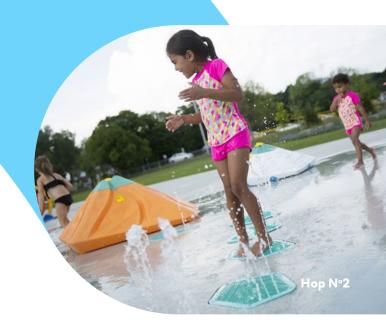

Water Journey™ consists of 6 unique play products.

Each one invites children to manipulate their surroundings as they would in the great outdoors. These ground-level designs can stand alone as singular formations or be combined to create integrated experiences.

### Nature's way to play

Combine the tranquil sensations of a zero-depth Tide Pool with the flowing current of the Labyrinth, or even the thrill of a competitive Water Race. Why not enhance your Splashpad® with Pico, Alto and Hop—highly tactile water events inspired by mountains and stepping stones!