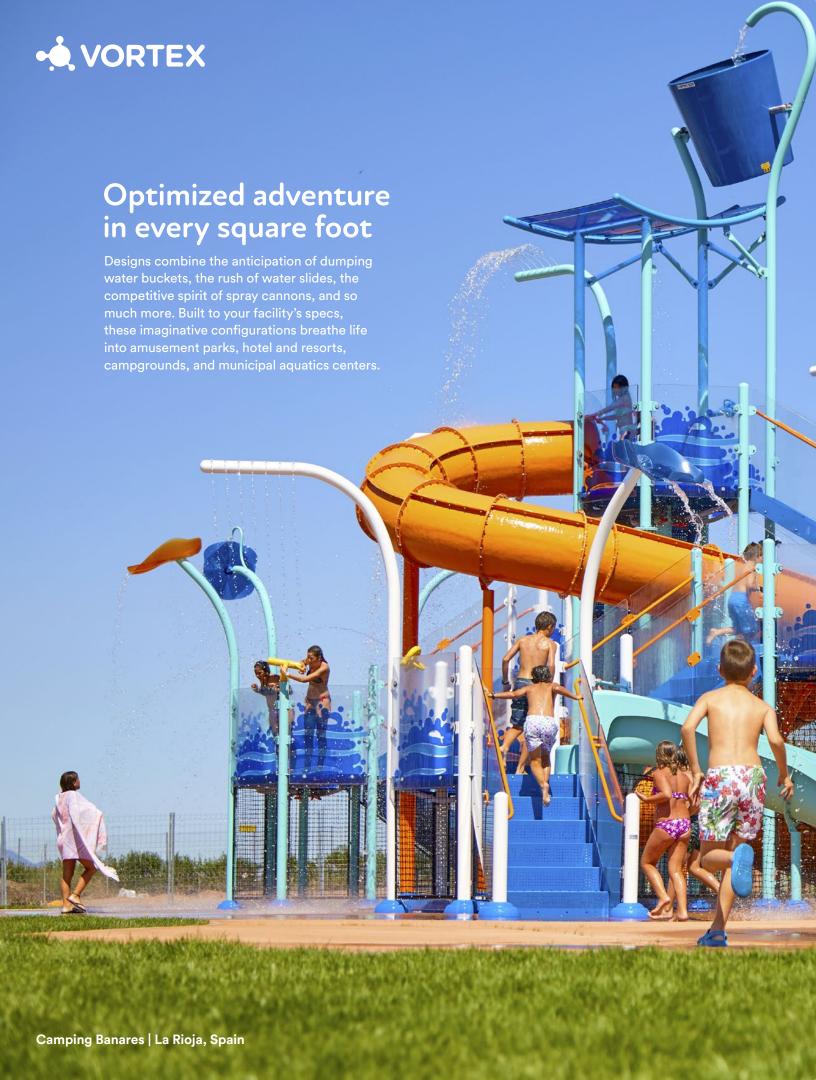

# Multi-level water playgrounds

Elevations™ condense the excitement and diversity of an entire waterpark into a complete multi-story play zone. Fully customizable, these all-in-one designs employ a vast array of interactive water features, engaging kids on all levels.

## Water structures to boost engagement

Every Elevations™ feature has been meticulously designed to optimize engagement on all levels. The force and flow of water streams, the choreography of small footsteps around each deck—built into every nook and cranny is a play event yielding higher traffic, longer stays, and return visits.

## Flexible and adaptable

With their modular building-block system, Elevations™ can adapt to almost any exterior or interior site ranging from a small PlayNuk™ to a sprawling aquatic destination. Elevations™ can also be retrofitted onto existing facilities to easily refresh amusement parks, hotels and resorts, campgrounds, and municipal aquatic centers.