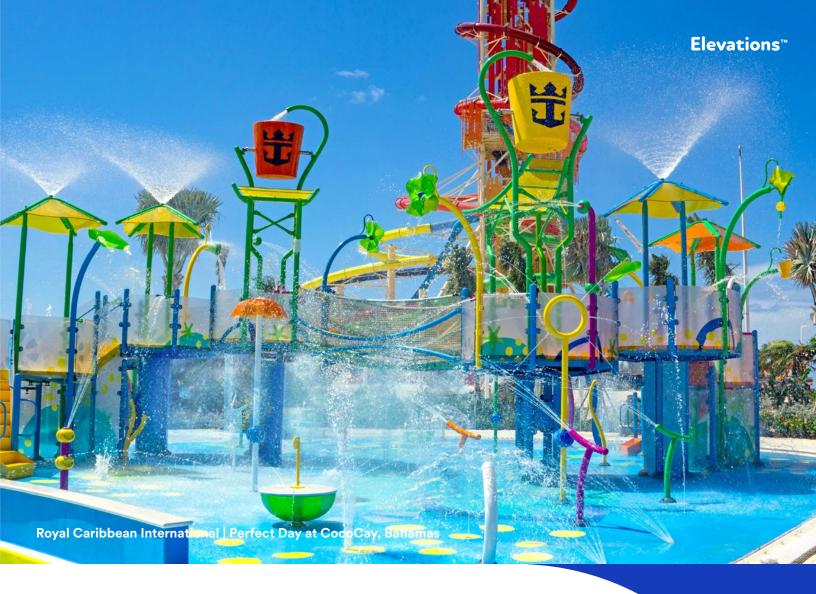

# Multi-level water playgrounds

Elevations™ condense the excitement and diversity of an entire waterpark into a complete multi-story play zone. Fully customizable, these all-in-one designs employ a vast array of interactive water features, engaging kids on all levels.

## Water structures to boost engagement

Every Elevations™ feature has been meticulously designed to optimize engagement on all levels. The force and flow of water streams, the choreography of small footsteps around each deck—built into every nook and cranny is a play event yielding higher traffic, longer stays, and return visits.

### **Elevations**™

Draw in a crowd with a pirate ship adventure, transform your water playground into a tropical rainforest, or take little ones on an interplanetary journey. Elevations™ offer a full spectrum of theming opportunities that make brand integration easy.

## Give your imagination free rein

Suited for pools, zero-depth play areas, indoor facilities, or outdoor attractions, Elevations™ range anywhere from the size of a small jungle gym to a sprawling aquatic destination! Fully customizable, the solution features dozens upon dozens of interactive play events to make your own.