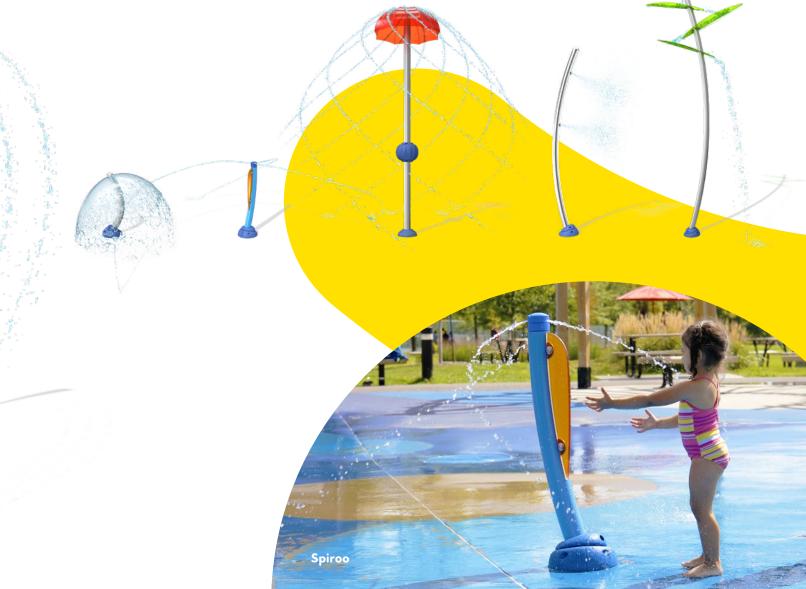

#### **Explora**

The Splashpad® Explora collection pairs magical water effects with different sized orbs that kids can push, pull and spin. The result is a series of play events that get kids moving as they manipulate how the water moves around them.

## A deeper level of engagement

These highly kinetic products help develop motor skills and keep children of all ages engaged. Sections for little ones use softer sprays to promote sensory interactions, whereas high-energy features for older children encourage more movement.