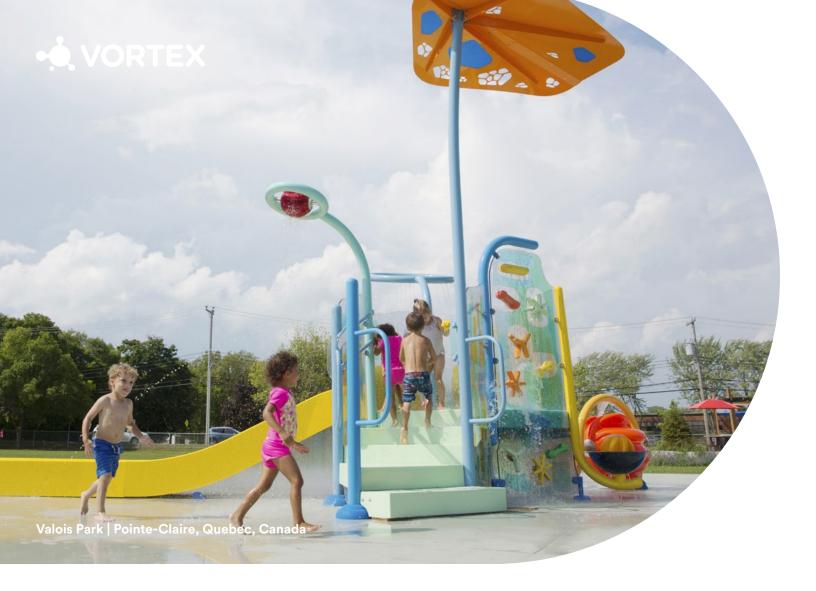

## PlayNuk™

Identifying a play-gap in the 2-5 age group, Vortex's designers invented a new breed of Elevations™.

PlayNuk™ scales down accessories, softens sprays, and adds more lower-level interactions to make accessibility easy for younger adventurers.

## An all-in-one experience

PlayNuk™ is distinct from other Elevations™ solutions in that it's a preconfigured design. Each of its highly engaging play accessories is already in place the moment it arrives, making it an all-in-one experience that doesn't require guesswork or accessory shopping.