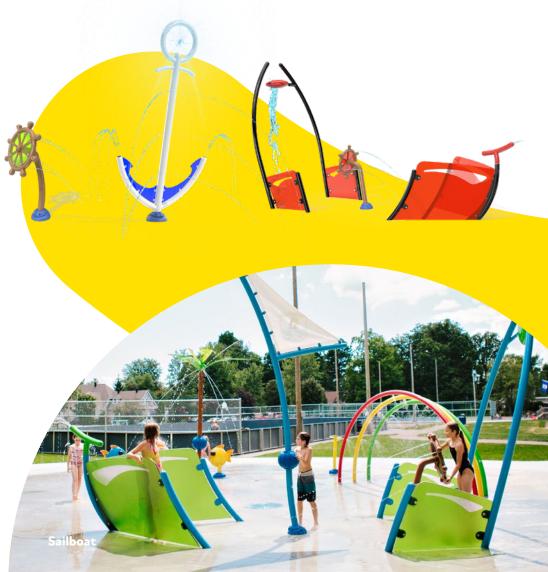

#### **Nautical**

Ahoy, matey! The Nautical collection will send your seafarers on a thrilling voyage. Scaled for big adventures, impressive elements such as our pirate ship will be an enticing focal point of your Splashpad®.

#### All aboard!

Adults and kids never tire of legendary stories of High Seas! Interactive nautical features like sailboats, anchors and helms stimulate the imagination for an action-packed play experience.