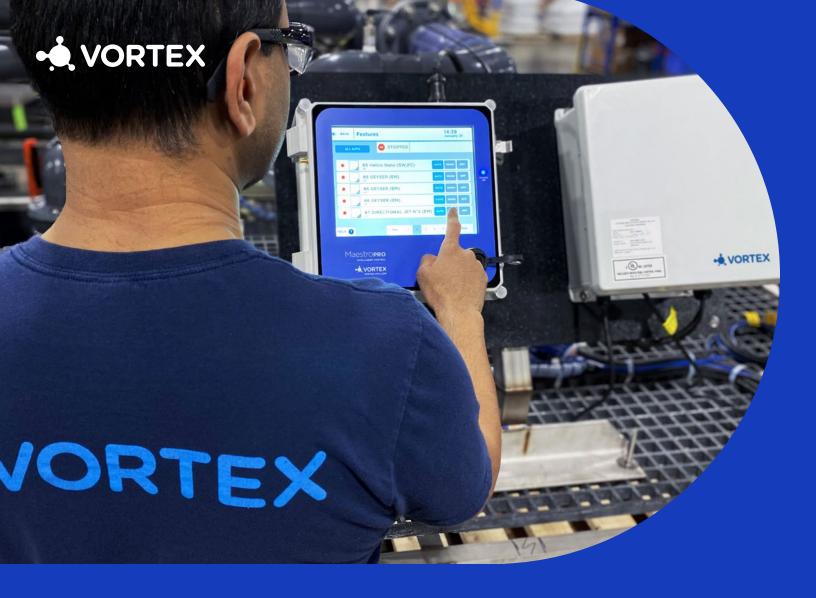

### MaestroPro™

#### **INTELLIGENT WATER CONTROL**

Meet MaestroPro™, the central system that allows you to control all water functions. Using its intuitive interface, you can activate products, orchestrate lighting and synchronize water features.

### Remote access

With the Link™ web interface, you can access MaestroPro™ remotely from your mobile device to control a single or multiple locations. MaestroPro™ reduces maintenance visits to your facility. Full online support keeps things running smoothly.

#### Customization

Control countless features with custom sequencing capabilities. Various timing and water patterns, LED lighting, and different effects create stunning choreography!

## Resource management

This smart technology uses flow control, ensuring the right amount of water flows to each feature based on a defined sequence.