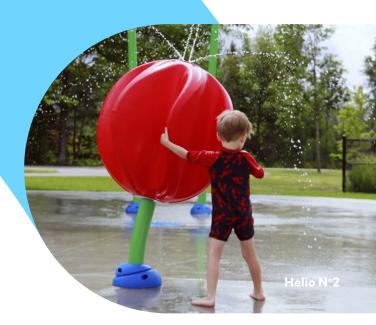

#### **Explora**

The Splashpad® Explora collection pairs magical water effects with different sized orbs that kids can push, pull and spin. The result is a series of play events that get kids moving as they manipulate how the water moves around them.

## A deeper level of engagement

These highly kinetic products help develop motor skills and keep children of all ages engaged. Sections for little ones use softer sprays to promote sensory interactions, whereas high-energy features for older children encourage more movement.