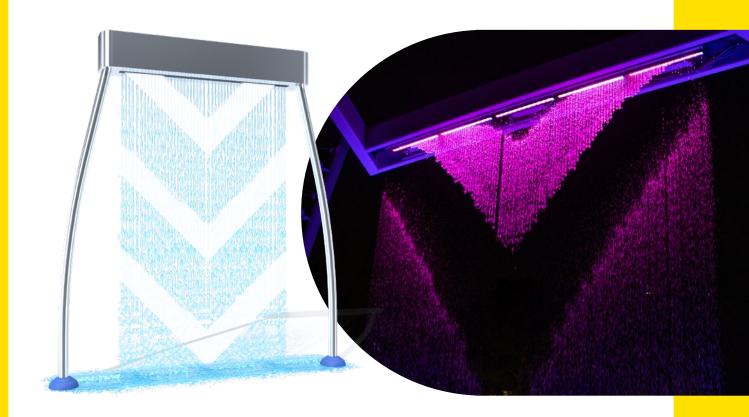

#### Lumiflow

Available in multiple configurations, Lumiflow creates a refreshing visual experience thanks to its all-in-one solution consisting of a water jet column, LED technology and an integrated drain.