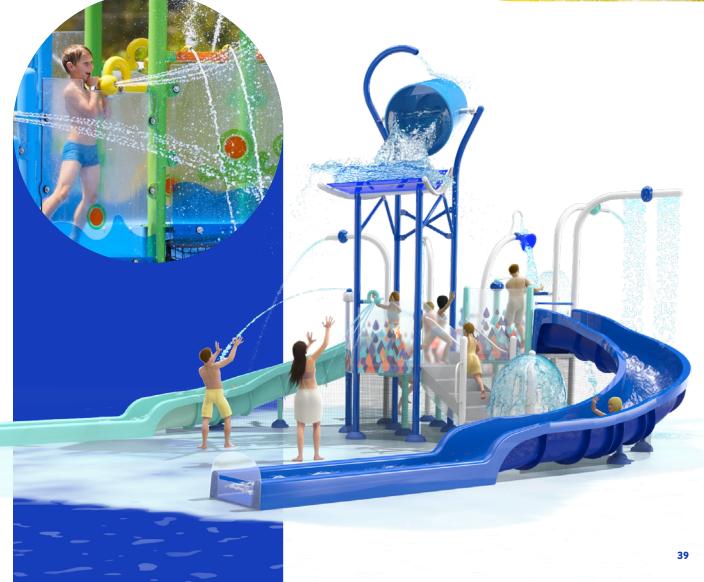

# Multi-level water playgrounds

Elevations™ condense the excitement and diversity of an entire waterpark into a complete multi-story play zone. Fully customizable, these all-in-one designs employ a vast array of interactive water features, engaging kids on all levels.

## Water structures to boost engagement

Every Elevations™ feature has been meticulously designed to optimize engagement on all levels. The force and flow of water streams, the choreography of small footsteps around each deck—built into every nook and cranny is a play event yielding higher traffic, longer stays, and return visits.

## Flexible and adaptable

With their modular building-block system, Elevations™ can adapt to almost any exterior or interior site ranging from a small PlayNuk™ to a sprawling aquatic destination. Elevations™ can also be retrofitted onto existing facilities to easily refresh amusement parks, hotels and resorts, campgrounds, and municipal aquatic centers.