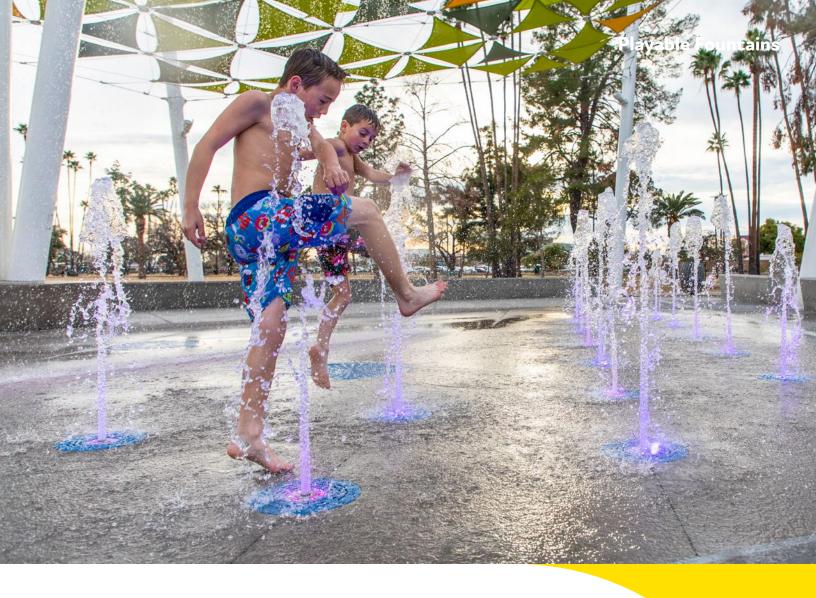

## Rethinking fountains

We've reinvented fountains, transforming them into immersive, multi-sensory experiences for all generations. Combining spectacular visuals and interactive effects, our Playable Fountains create magic that keep families wide-eyed day or night.

See our Playable Fountains projects at vortex-intl.com

### Showtime meets playtime

An innovative twist on the dry-deck fountain, Playable Fountains comprise individual jets with embedded LEDs. At sundown, our Playable Fountains remain an immersive experience, with users of all ages interacting with the lighting and water.