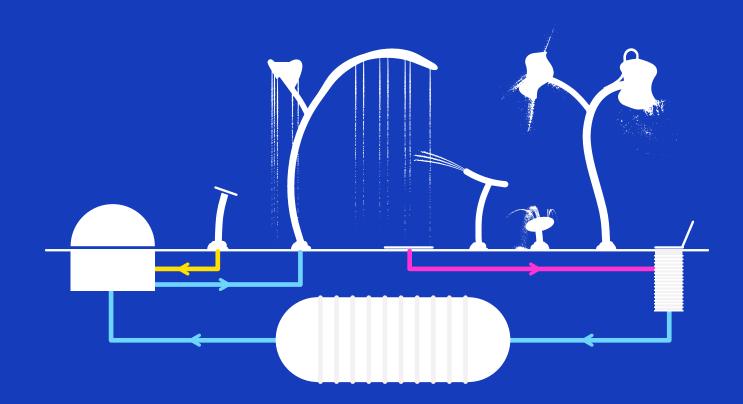

# The heart of every successful project

Beneath the eye-catching features of your attraction is an intricate system that controls water usage and quality, and ensures that your attraction is safe, efficient and sustainable over time. Our water management solutions are specifically engineered to meet your project's demands.

## Systems suited for all project types

Vortex has developed two industry-leading water management systems: recirculation and SmartFlow™. Depending on your project's unique requirements, each solution is engineered and manufactured in our in-house facility, and therefore superior in quality to site-built systems.

## Be in control of every drop

With on-demand activation options, nozzle technologies and our MaestroPro™ water controller, our innovative technologies provide a sustainable solution to ensure your project's success. Customizable and remotely accessible, these control systems help you manage your resources with greater efficiency.

### Recirculation

This closed-circuit system filters and reuses the very same water flowing from your play area. Simplifying installation and keeping quality top of mind, recirculation systems are engineered to your project requirements and factory built and tested.

### SmartFlow™

These systems make use of the potable water that runs through your play area. After releasing from your playscape, the effluent water returns to the municipal treatment system, or transfers into a holding tank and then gets repurposed to nourish vegetation.

### MaestroPro™

#### **INTELLIGENT WATER CONTROL**

Meet MaestroPro™, the central system that allows you to control all water functions. Using its intuitive interface, you can activate products, orchestrate lighting and synchronize water features.