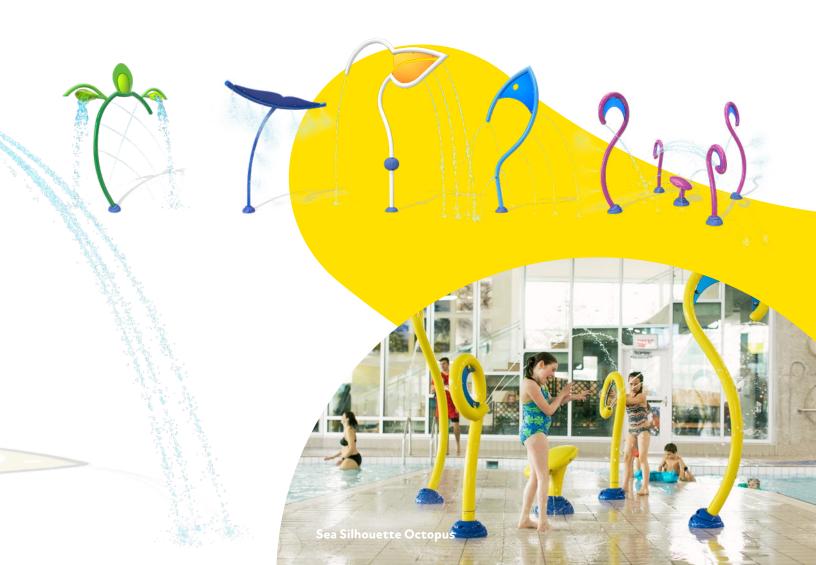

The Sea Silhouette collection invites children to take a deep dive and discover a whole other world waiting under the sea! The features encourage creative play and create stunning visual effects.

### A deep-sea adventure!

Run through the whale for an instant soak. Spin the pelican for spiral water effects, or rotate the octopus' tentacles 360 degrees! Which turtle fin will dump water first? Our fully immersive designs will keep excitement levels high!