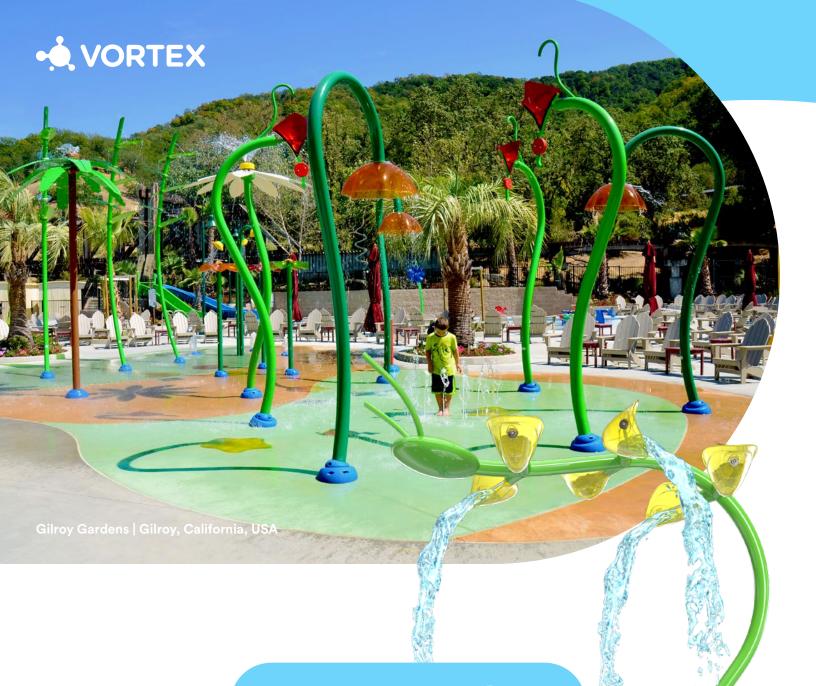

### Watergarden

From the mystical water effects of the Aqualien Flowers to the exciting streams of the Bloom, the Watergarden collection mimics nature's lush greenery. Every leaf, flower, and stem making up the collection has a distinct personality.

### A return to nature

Vivid colors, interactive water effects, and organic designs offer families a return to nature. In the minds of young explorers, these water features transform your Splashpad® into a magical rainforest, jungle, or pond.