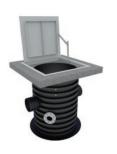

#### Water Containment System

Fully equipped, below-surface system in reinforced polymer. Lockable access hatch and ladder.