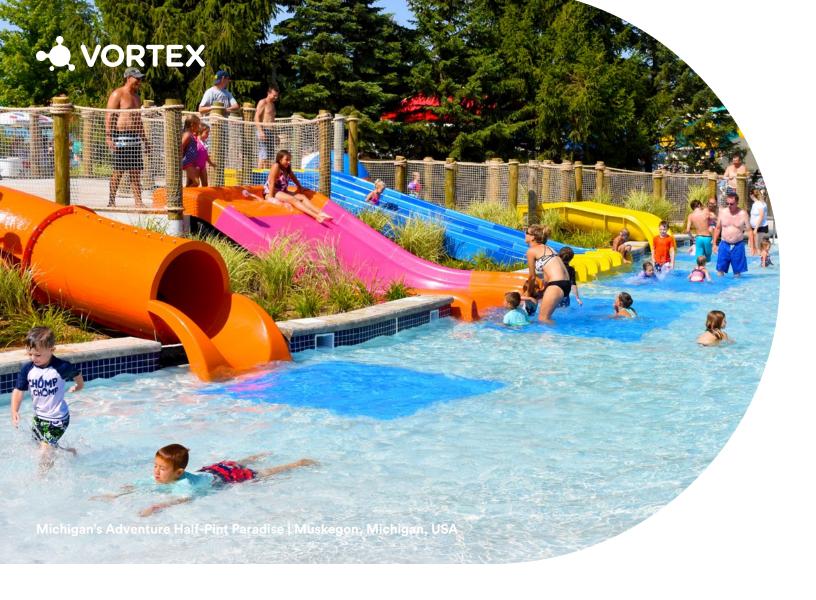

# Make a bigger splash

Get every family member off the beach towel and into the water. Offering a complete line of standard and custom solutions for all ages, Vortex Waterslides offer smooth, comfortable rides with exceptional manufacturing and durability.

See our Waterslides projects at vortex-intl.com

## A slide for every facility

Customizable to your site requirements, our waterslides can stand alone or be integrated with our Elevations™ or Splashpad® for an extra dose of adrenaline. Drop splashdown pool slides provide an exhilarating final plunge, while our runouts provide a safe alternative for pool-less venues.