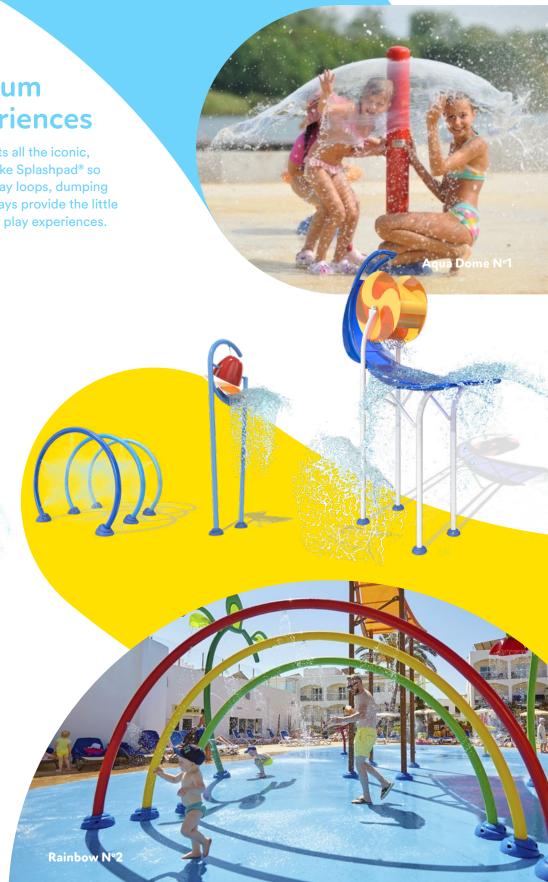

#### Classic

The Classic collection consists of water events that range from contemplative to fully immersive. Some are exploratory, while others are more kinetic or sensorial. Combining these experiences in different ways helps attract a wider demographic and extend engagement times.

### A full spectrum of play experiences

The Classic collection boasts all the iconic, interactive features that make Splashpad® so dynamic. Water domes, spray loops, dumping buckets, and sparkly archways provide the little ones with a full spectrum of play experiences.

### **Ground Sprays**

As the collection name suggests, these sprays project from the surface level of the Splashpad®. Beautifully choreographed effects range from soft mists to powerful volcanoes. The discrete designs help build anticipation and promote active play.

### The magic of water play

Ground-level jets keep kids engaged! With its geysers, water tunnels and directional jets, the Ground Sprays collection showcases the many ways water moves—and moves us! The versatile water effects bring your Splashpad® to life.