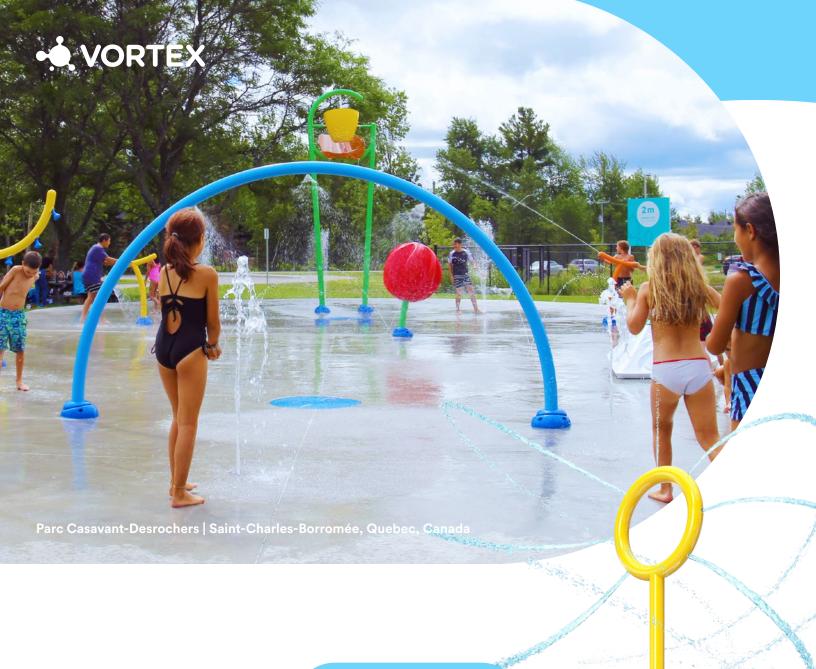

#### Classic

The Classic collection consists of water events that range from contemplative to fully immersive. Some are exploratory, while others are more kinetic or sensorial. Combining these experiences in different ways helps attract a wider demographic and extend engagement times.

### A full spectrum of play experiences

The Classic collection boasts all the iconic, interactive features that make Splashpad® so dynamic. Water domes, spray loops, dumping buckets, and sparkly archways provide the little ones with a full spectrum of play experiences.