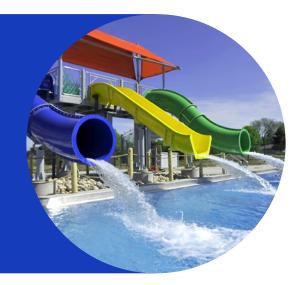

# Make a bigger splash

Get every family member off the beach towel and into the water. Offering a complete line of standard and custom solutions for all ages, Vortex Waterslides offer smooth, comfortable rides with exceptional manufacturing and durability.

See our Waterslides projects at vortex-intl.com

## A slide for every facility

Customizable to your site requirements, our waterslides can stand alone or be integrated with our Elevations™ or Splashpad® for an extra dose of adrenaline. Drop splashdown pool slides provide an exhilarating final plunge, while our runouts provide a safe alternative for pool-less venues.

### PrecisionRide™ technology

Vortex offers PrecisionRide™ technology, a molding process with a high strength-to-weight ratio and shiny look on both sides of the flume. Offering the smoothest possible ride, PrecisionRide™ slides are practically frictionless with long-lasting finishes. Premium gelcoats maintain color season after season.