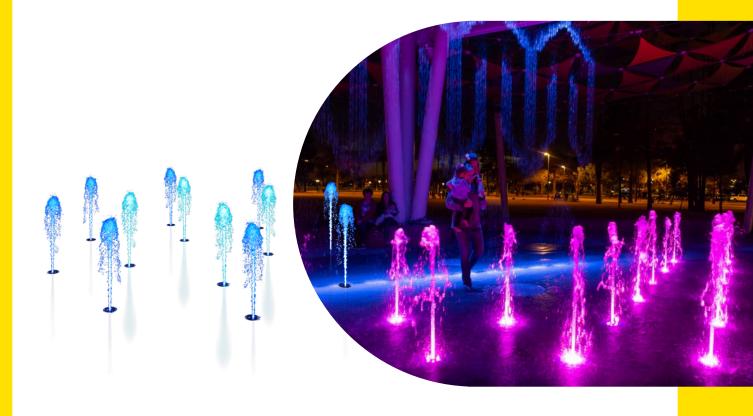

### Showtime meets playtime

An innovative twist on the dry-deck fountain, Playable Fountains comprise individual jets with embedded LEDs. At sundown, our Playable Fountains remain an immersive experience, with users of all ages interacting with the lighting and water.

### Tailor-made aquatic spectacles

Playable Fountains and Watermark™ help your facility transform and evolve over time. The magic happens through a tailor-made combination of design, lighting, and technology, giving your project a unique signature. The possibilities are endless, and so is the fun!