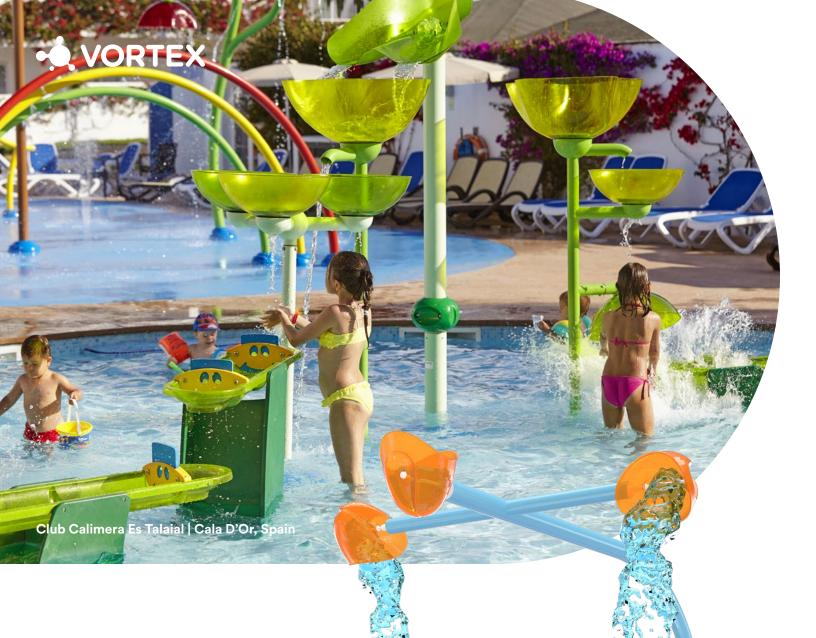

## Splashpad® by ••• VORTEX

## The world's leading aquatic playscape

Boasting more than 250 interactive features and 10 signature collections, Splashpad® offers endless opportunities to customize, expand, and evolve your venue. With colorful, open-ended designs and imaginative water choreography, Splashpad® revolutionized how families play in urban spaces, waterparks, and resorts worldwide.

### Inclusive water play

With its zero-depth layout and accessible play events, Splashpad® makes it easy for anyone to participate. Additionally, the unique solution includes distinct bay areas for toddlers, teens, and families. Each area interacts with the next, prompting multigenerational play as well as consistent foot traffic in and around the play zone.

### Iconic and imaginative

The more attractive and iconic the features of a play area are, the farther from home families are willing to travel. Splashpad® is specifically designed to pop from its surroundings and leave a vivid impression. The solution employs striking color palettes, eye-catching water choreography, and a perfect balance of sun and shade to draw in a crowd.