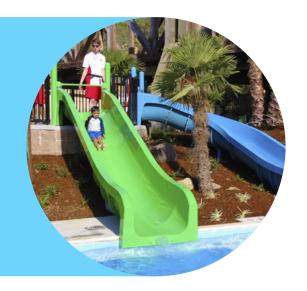

### First Adventure Slides

The more adventure you offer your pint-size visitors, the more incentive moms and dads have to make a return visit. Engineered specifically for younger guests, these body slides accommodate those who may be slightly hesitant about their inaugural ride.