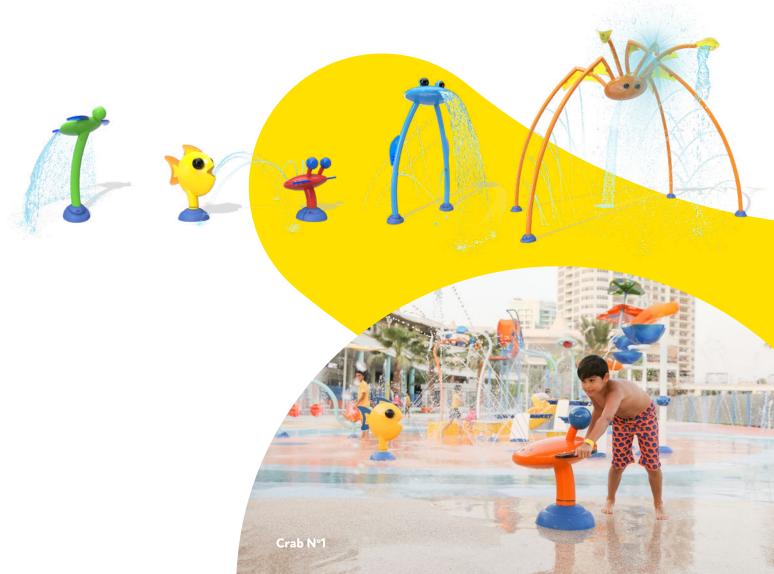

## The world's leading aquatic playscape

Boasting more than 250 interactive features and 10 signature collections, Splashpad® offers endless opportunities to customize, expand, and evolve your venue. With colorful, open-ended designs and imaginative water choreography, Splashpad® revolutionized how families play in urban spaces, waterparks, and resorts worldwide.

### Iconic and imaginative

The more attractive and iconic the features of a play area are, the farther from home families are willing to travel. Splashpad® is specifically designed to pop from its surroundings and leave a vivid impression. The solution employs striking color palettes, eye-catching water choreography, and a perfect balance of sun and shade to draw in a crowd.

#### **Toons**

Larger-than-life creatures populate the play area! The colorful, iconic Toons collection catches the eye of families and, with its abstract designs, appeals to the creativity of young adventurers.

## Open-ended designs

Is it a snake? Maybe it's a tall bird or, perhaps, a sea monster. Rather than craft a collection of critters that perfectly resemble their real-world counterparts, Vortex's designers instead replicate the "essence" of these things. This design approach encourages children's imaginations to fill in the blanks.