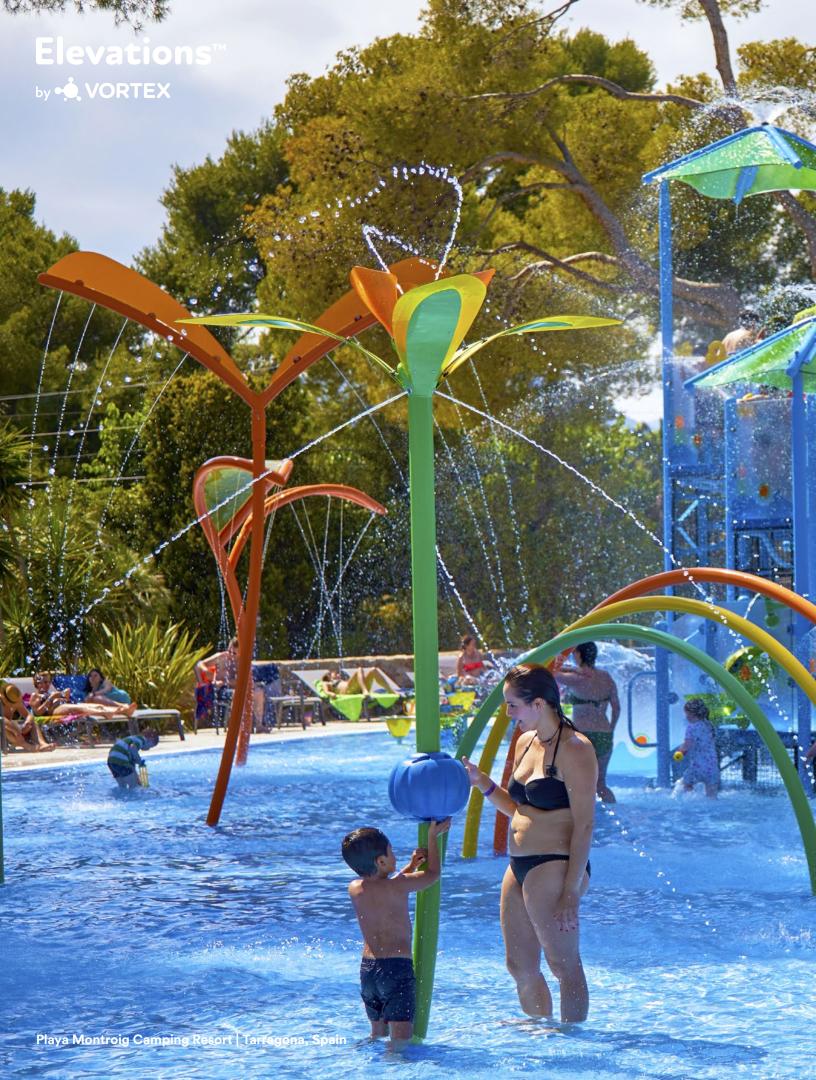

# Multi-level water playgrounds

Elevations™ condense the excitement and diversity of an entire waterpark into a complete multi-story play zone. Fully customizable, these all-in-one designs employ a vast array of interactive water features, engaging kids on all levels.

## Water structures to boost engagement

Every Elevations™ feature has been meticulously designed to optimize engagement on all levels. The force and flow of water streams, the choreography of small footsteps around each deck—built into every nook and cranny is a play event yielding higher traffic, longer stays, and return visits.

### **Elevations**™

Draw in a crowd with a pirate ship adventure, transform your water playground into a tropical rainforest, or take little ones on an interplanetary journey. Elevations™ offer a full spectrum of theming opportunities that make brand integration easy.

## Give your imagination free rein

Suited for pools, zero-depth play areas, indoor facilities, or outdoor attractions, Elevations™ range anywhere from the size of a small jungle gym to a sprawling aquatic destination! Fully customizable, the solution features dozens upon dozens of interactive play events to make your own.