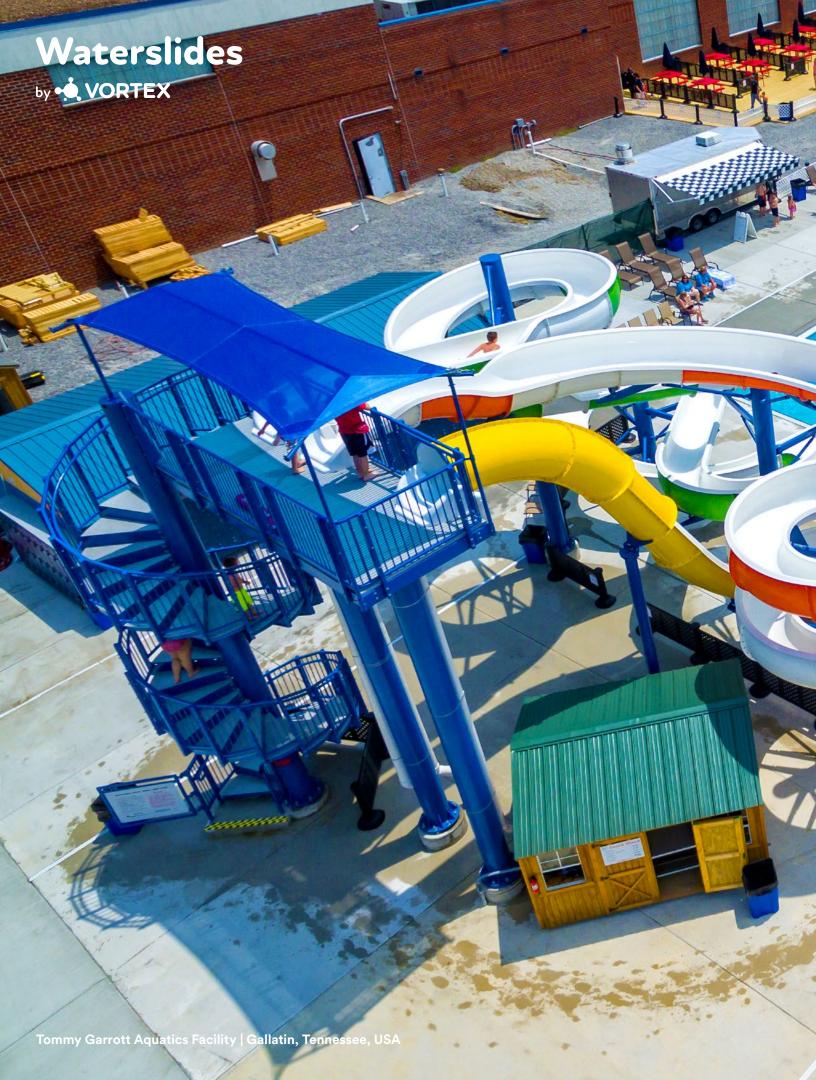

# Make a bigger splash

Get every family member off the beach towel and into the water. Offering a complete line of standard and custom solutions for all ages, Vortex Waterslides offer smooth, comfortable rides with exceptional manufacturing and durability.

See our Waterslides projects at vortex-intl.com

## A slide for every facility

Customizable to your site requirements, our waterslides can stand alone or be integrated with our Elevations™ or Splashpad® for an extra dose of adrenaline. Drop splashdown pool slides provide an exhilarating final plunge, while our runouts provide a safe alternative for pool-less venues.

### PrecisionRide™ technology

Vortex offers PrecisionRide™ technology, a molding process with a high strength-to-weight ratio and shiny look on both sides of the flume. Offering the smoothest possible ride, PrecisionRide™ slides are practically frictionless with long-lasting finishes. Premium gelcoats maintain color season after season.