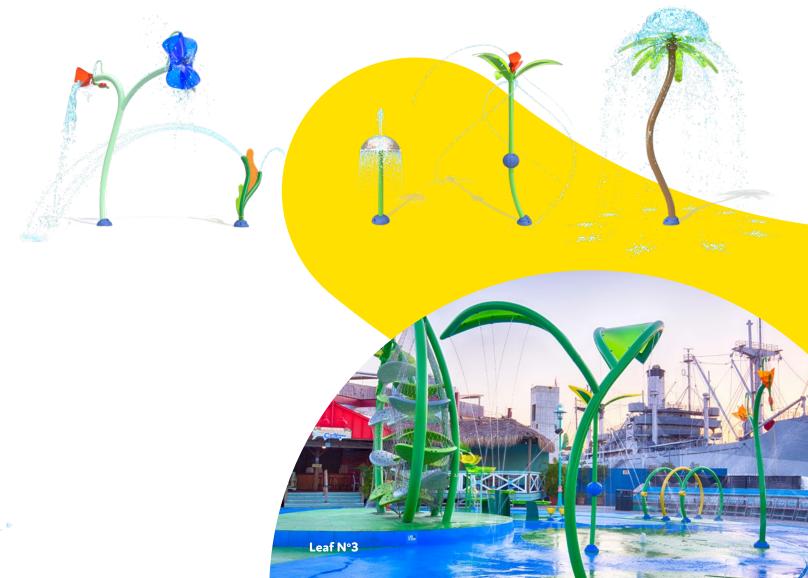

### Watergarden

From the mystical water effects of the Aqualien Flowers to the exciting streams of the Bloom, the Watergarden collection mimics nature's lush greenery. Every leaf, flower, and stem making up the collection has a distinct personality.

### A return to nature

Vivid colors, interactive water effects, and organic designs offer families a return to nature. In the minds of young explorers, these water features transform your Splashpad® into a magical rainforest, jungle, or pond.