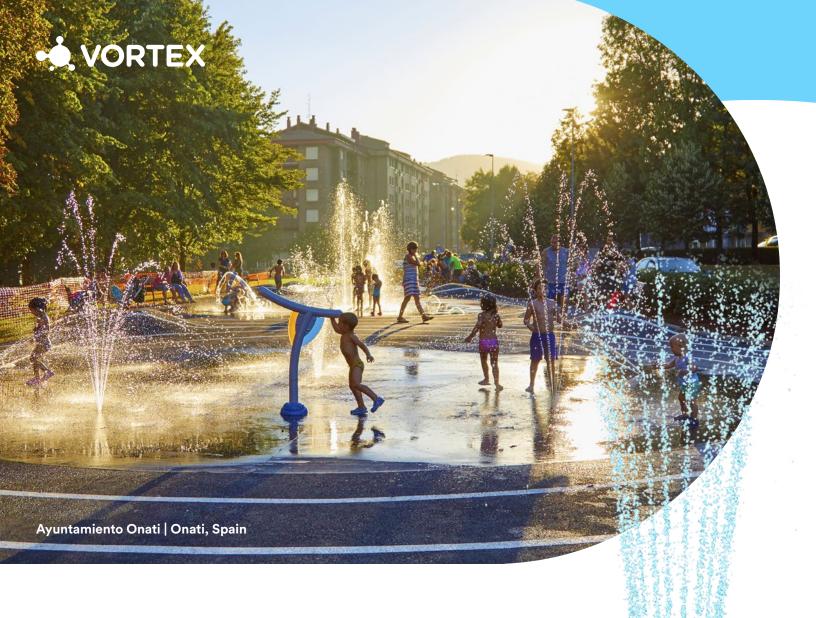

## The world's leading aquatic playscape

Boasting more than 250 interactive features and 10 signature collections, Splashpad® offers endless opportunities to customize, expand, and evolve your venue. With colorful, open-ended designs and imaginative water choreography, Splashpad® revolutionized how families play in urban spaces, waterparks, and resorts worldwide.

### Inclusive water play

With its zero-depth layout and accessible play events, Splashpad® makes it easy for anyone to participate. Additionally, the unique solution includes distinct bay areas for toddlers, teens, and families. Each area interacts with the next, prompting multigenerational play as well as consistent foot traffic in and around the play zone.

### Iconic and imaginative

The more attractive and iconic the features of a play area are, the farther from home families are willing to travel. Splashpad® is specifically designed to pop from its surroundings and leave a vivid impression. The solution employs striking color palettes, eye-catching water choreography, and a perfect balance of sun and shade to draw in a crowd.