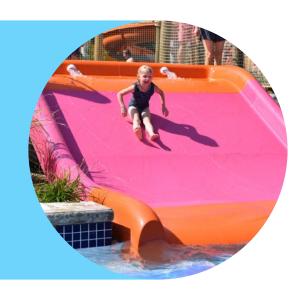

### Big Splash Slides

Every experience is even better when you kick the adrenaline up a notch! Fully customizable and with higher intensity ride paths, Big Splash body slides will be a sure hit for the entire family, maximum thrills guaranteed!