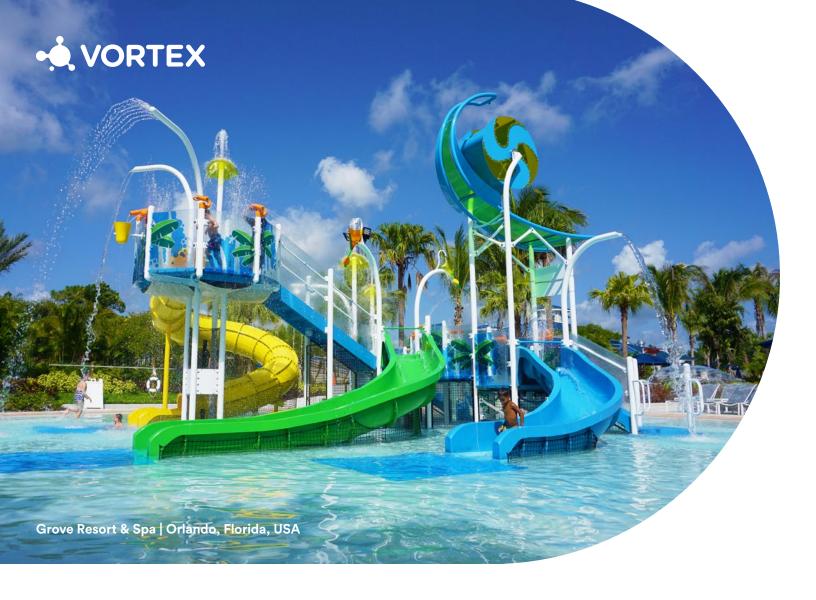

# Multi-level water playgrounds

Elevations™ condense the excitement and diversity of an entire waterpark into a complete multi-story play zone. Fully customizable, these all-in-one designs employ a vast array of interactive water features, engaging kids on all levels.

## Water structures to boost engagement

Every Elevations™ feature has been meticulously designed to optimize engagement on all levels. The force and flow of water streams, the choreography of small footsteps around each deck—built into every nook and cranny is a play event yielding higher traffic, longer stays, and return visits.

## Flexible and adaptable

With their modular building-block system, Elevations™ can adapt to almost any exterior or interior site ranging from a small PlayNuk™ to a sprawling aquatic destination. Elevations™ can also be retrofitted onto existing facilities to easily refresh amusement parks, hotels and resorts, campgrounds, and municipal aquatic centers.