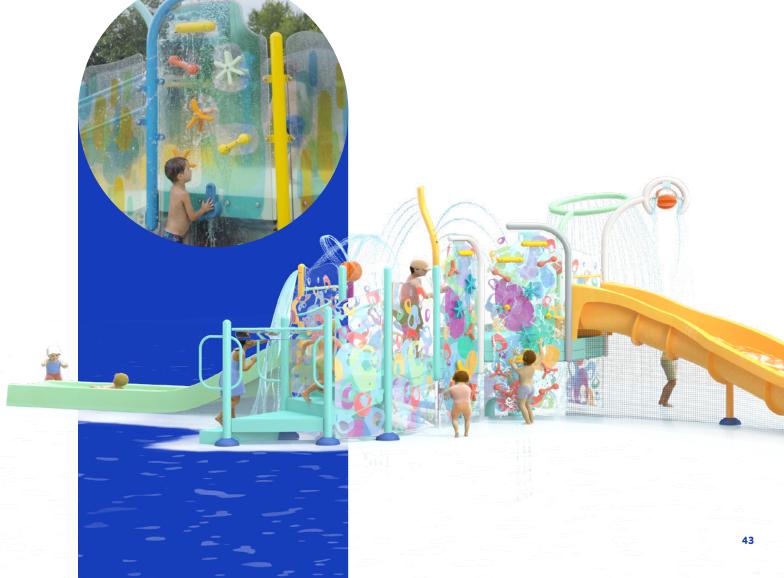

## PlayNuk™

Identifying a play-gap in the 2-5 age group, Vortex's designers invented a new breed of Elevations™.

PlayNuk™ scales down accessories, softens sprays, and adds more lower-level interactions to make accessibility easy for younger adventurers.

## An all-in-one experience

PlayNuk™ is distinct from other Elevations™ solutions in that it's a preconfigured design. Each of its highly engaging play accessories is already in place the moment it arrives, making it an all-in-one experience that doesn't require guesswork or accessory shopping.