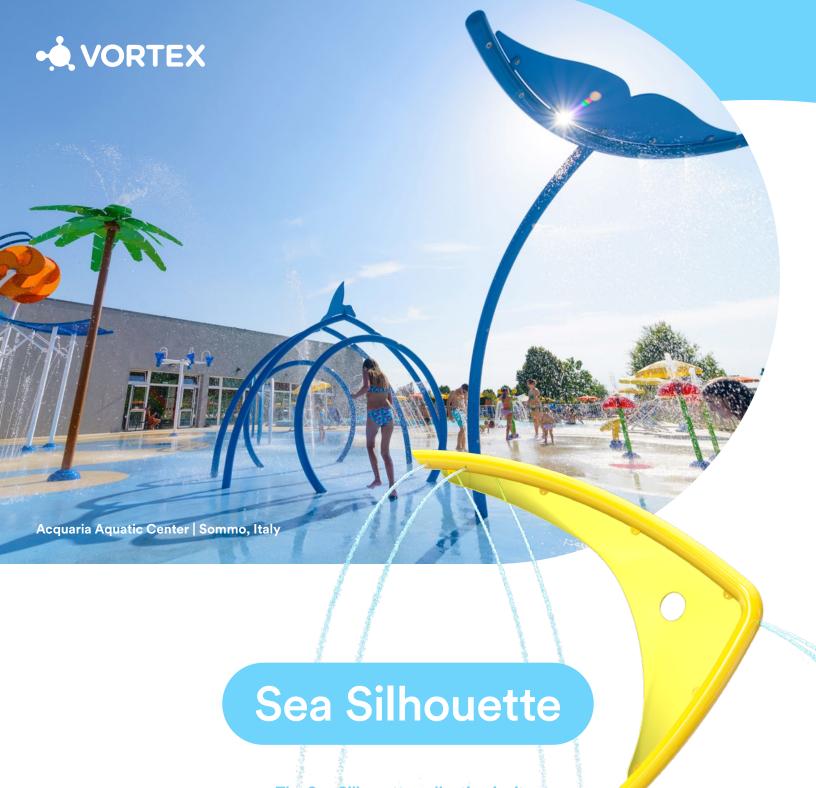

The Sea Silhouette collection invites children to take a deep dive and discover a whole other world waiting under the sea! The features encourage creative play and create stunning visual effects.

### A deep-sea adventure!

Run through the whale for an instant soak. Spin the pelican for spiral water effects, or rotate the octopus' tentacles 360 degrees! Which turtle fin will dump water first? Our fully immersive designs will keep excitement levels high!