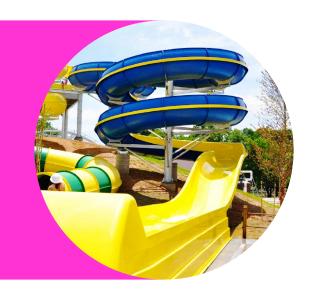

### Big Splash Slides

Every experience is even better when you kick the adrenaline up a notch! Fully customizable and with higher intensity ride paths, Big Splash body slides will be a sure hit for the entire family, maximum thrills guaranteed!