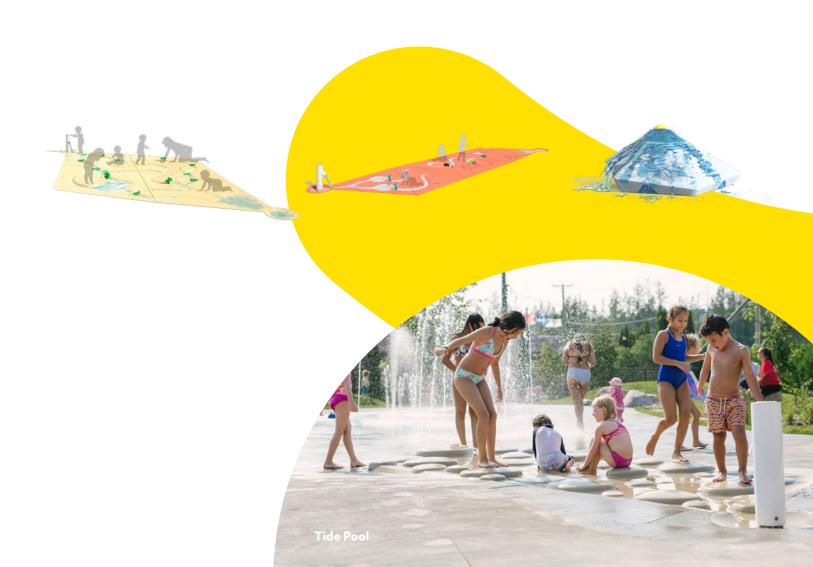

Water Journey™ consists of 6 unique play products.

Each one invites children to manipulate their surroundings as they would in the great outdoors. These ground-level designs can stand alone as singular formations or be combined to create integrated experiences.

### Nature's way to play

Combine the tranquil sensations of a zero-depth Tide Pool with the flowing current of the Labyrinth, or even the thrill of a competitive Water Race. Why not enhance your Splashpad® with Pico, Alto and Hop—highly tactile water events inspired by mountains and stepping stones!