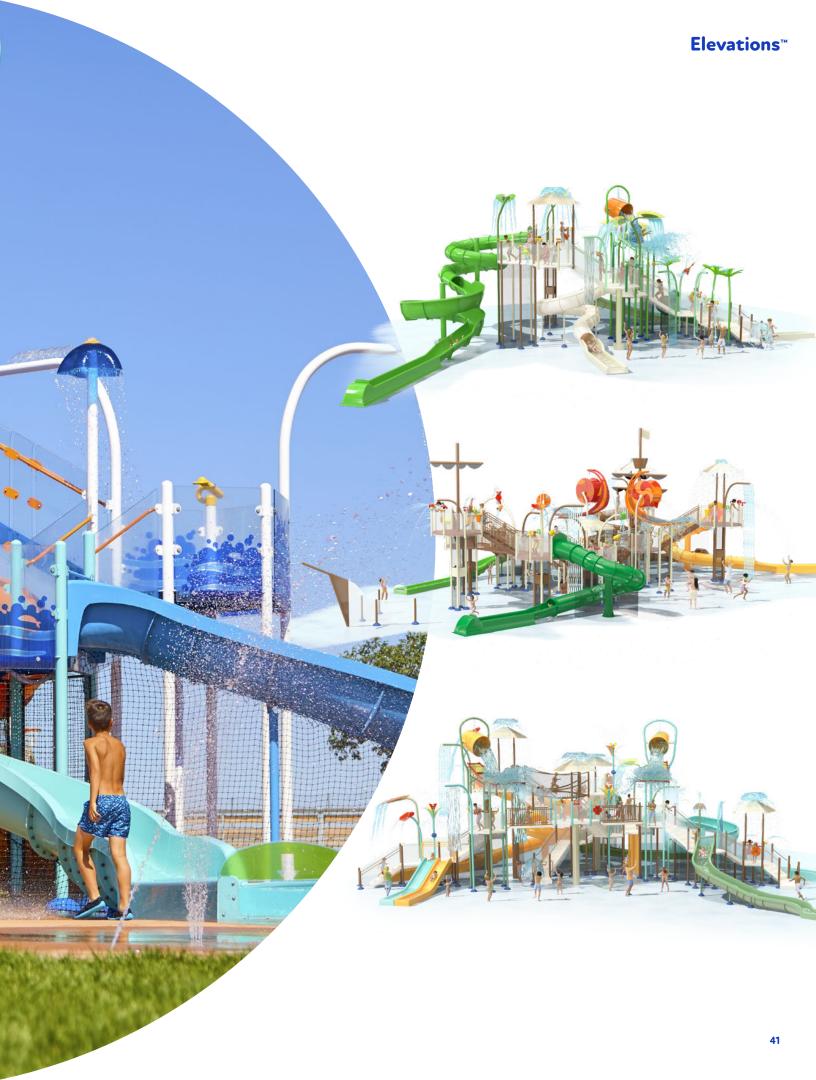

# Multi-level water playgrounds

Elevations™ condense the excitement and diversity of an entire waterpark into a complete multi-story play zone. Fully customizable, these all-in-one designs employ a vast array of interactive water features, engaging kids on all levels.

## Water structures to boost engagement

Every Elevations™ feature has been meticulously designed to optimize engagement on all levels. The force and flow of water streams, the choreography of small footsteps around each deck—built into every nook and cranny is a play event yielding higher traffic, longer stays, and return visits.

## Flexible and adaptable

With their modular building-block system, Elevations™ can adapt to almost any exterior or interior site ranging from a small PlayNuk™ to a sprawling aquatic destination. Elevations™ can also be retrofitted onto existing facilities to easily refresh amusement parks, hotels and resorts, campgrounds, and municipal aquatic centers.

### **Elevations**™

Draw in a crowd with a pirate ship adventure, transform your water playground into a tropical rainforest, or take little ones on an interplanetary journey. Elevations™ offer a full spectrum of theming opportunities that make brand integration easy.

## Give your imagination free rein

Suited for pools, zero-depth play areas, indoor facilities, or outdoor attractions, Elevations™ range anywhere from the size of a small jungle gym to a sprawling aquatic destination! Fully customizable, the solution features dozens upon dozens of interactive play events to make your own.