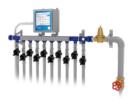

### MaestroPro™

#### **INTELLIGENT WATER CONTROL**

Meet MaestroPro™, the central system that allows you to control all water functions. Using its intuitive interface, you can activate products, orchestrate lighting and synchronize water features.

### Remote access

With the Link™ web interface, you can access MaestroPro™ remotely from your mobile device to control a single or multiple locations. MaestroPro™ reduces maintenance visits to your facility. Full online support keeps things running smoothly.

#### Customization

Control countless features with custom sequencing capabilities. Various timing and water patterns, LED lighting, and different effects create stunning choreography!

## Resource management

This smart technology uses flow control, ensuring the right amount of water flows to each feature based on a defined sequence.