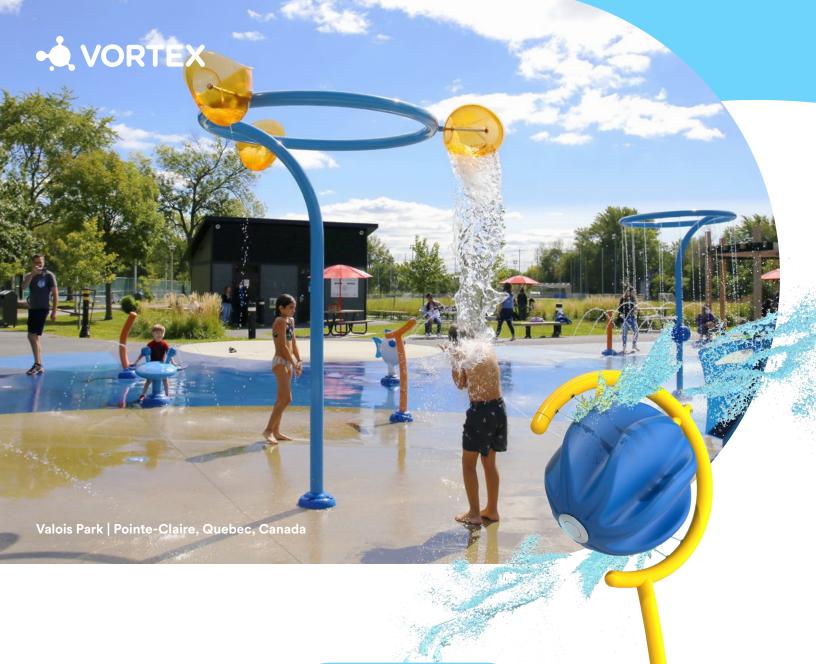

## Splashpad® by ••• VORTEX

## The world's leading aquatic playscape

Boasting more than 250 interactive features and 10 signature collections, Splashpad® offers endless opportunities to customize, expand, and evolve your venue. With colorful, open-ended designs and imaginative water choreography, Splashpad® revolutionized how families play in urban spaces, waterparks, and resorts worldwide.

### Inclusive water play

With its zero-depth layout and accessible play events, Splashpad® makes it easy for anyone to participate. Additionally, the unique solution includes distinct bay areas for toddlers, teens, and families. Each area interacts with the next, prompting multigenerational play as well as consistent foot traffic in and around the play zone.

### Iconic and imaginative

The more attractive and iconic the features of a play area are, the farther from home families are willing to travel. Splashpad® is specifically designed to pop from its surroundings and leave a vivid impression. The solution employs striking color palettes, eye-catching water choreography, and a perfect balance of sun and shade to draw in a crowd.