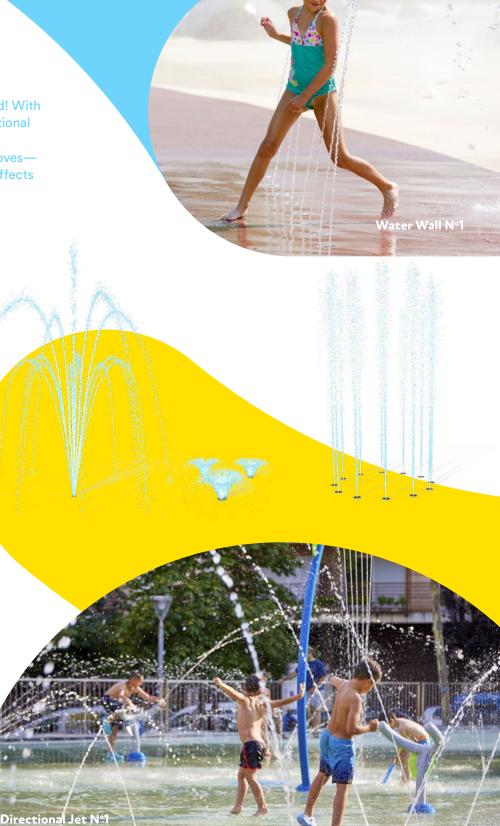

### **Ground Sprays**

As the collection name suggests, these sprays project from the surface level of the Splashpad®. Beautifully choreographed effects range from soft mists to powerful volcanoes. The discrete designs help build anticipation and promote active play.

### The magic of water play

Ground-level jets keep kids engaged! With its geysers, water tunnels and directional jets, the Ground Sprays collection showcases the many ways water moves—and moves us! The versatile water effects bring your Splashpad® to life.