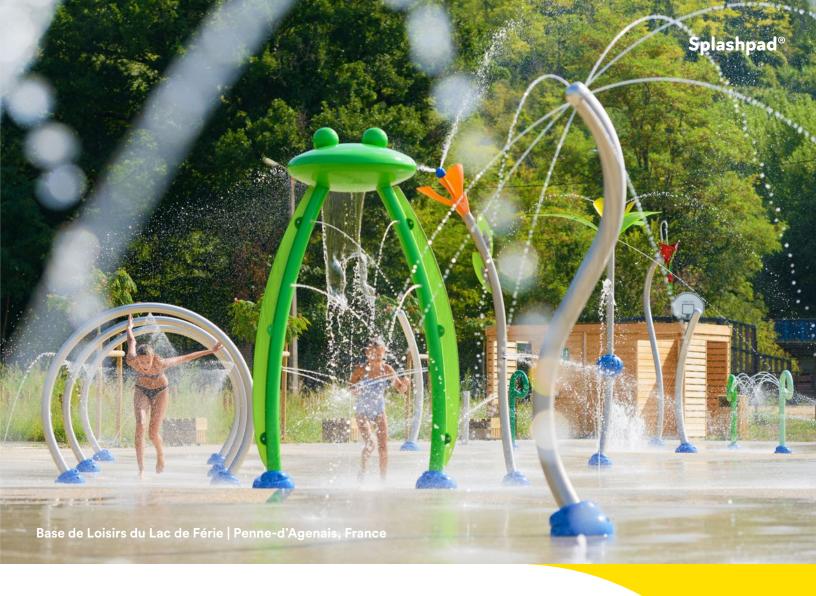

Water Journey™ consists of 6 unique play products.

Each one invites children to manipulate their surroundings as they would in the great outdoors. These ground-level designs can stand alone as singular formations or be combined to create integrated experiences.

### Nature's way to play

Combine the tranquil sensations of a zero-depth Tide Pool with the flowing current of the Labyrinth, or even the thrill of a competitive Water Race. Why not enhance your Splashpad® with Pico, Alto and Hop—highly tactile water events inspired by mountains and stepping stones!