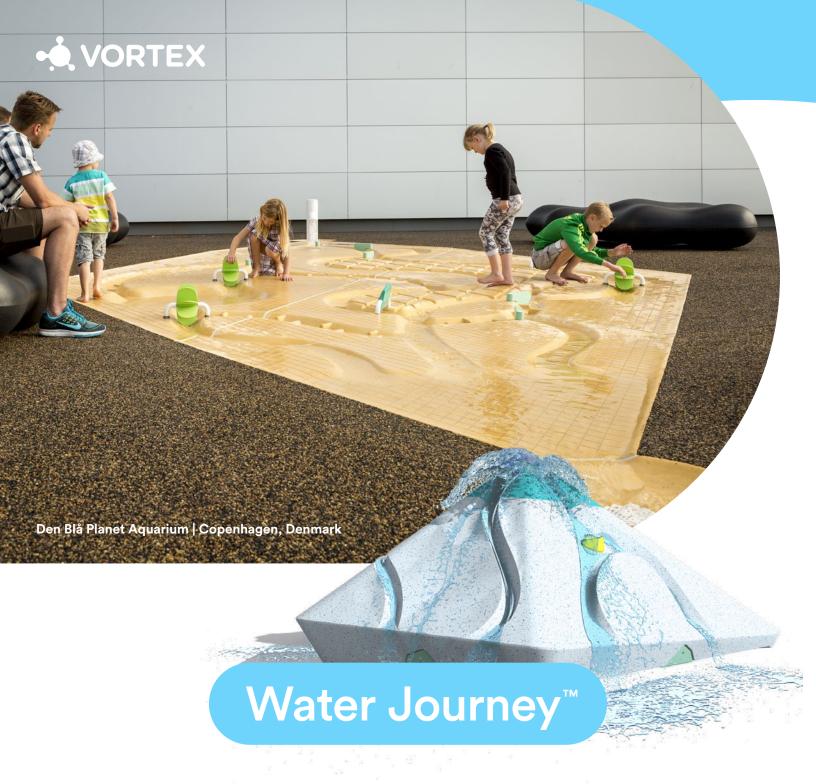

Water Journey™ consists of 6 unique play products.

Each one invites children to manipulate their surroundings as they would in the great outdoors. These ground-level designs can stand alone as singular formations or be combined to create integrated experiences.

### Nature's way to play

Combine the tranquil sensations of a zero-depth Tide Pool with the flowing current of the Labyrinth, or even the thrill of a competitive Water Race. Why not enhance your Splashpad® with Pico, Alto and Hop—highly tactile water events inspired by mountains and stepping stones!